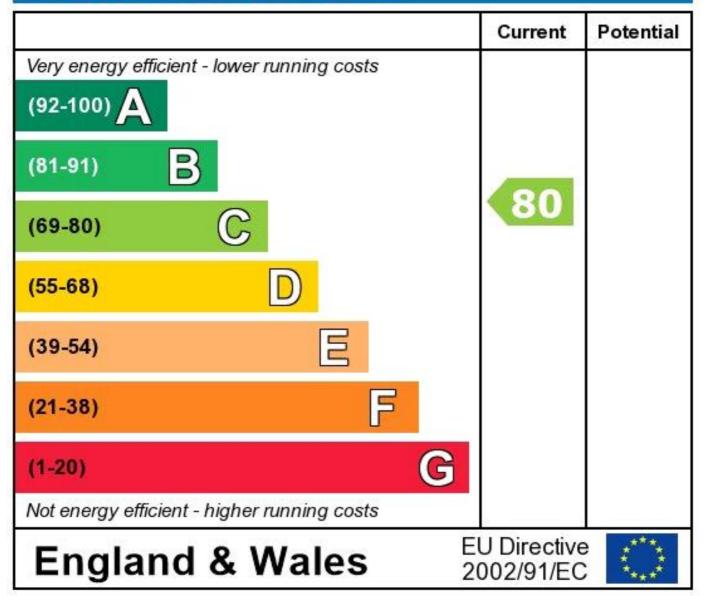

## **Energy Efficiency Rating**

The energy efficiency rating is a measure of the overall efficiency of a home. The higher the rating the more energy efficient the home is and the lower the fuel bills will be.