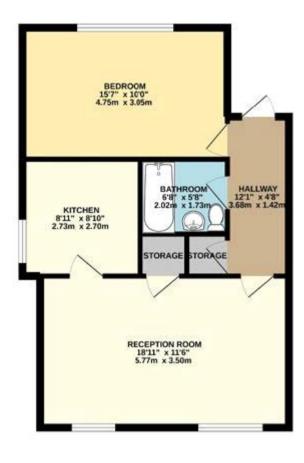

## Tenure

Leasehold

GROUND FLOOR 568 sq.ft (52.7 sq.m.) approx.

TDTML FLOOD AREA 1968 tot 8, (52.7 tot H) approxitable area sometism to the mouth is instant for accessing of the frequency contracted tests - resolution of stores, version, service and any other local integrations and or comparability to these transmissions omnuous ar any statement. This part is the field table pulpotes only and foldable used as such if y any paragenous portions. The services statement and approves both local for local table and any parameters with the transmission and approves both local table parameters with the transmission and statements and parameters both the parameters with the transmission and statements and parameters both the parameters with the transmission and termination and the parameters and the parameters and the transmission and the transmission and the transmission and the parameters with the transmission and termination and the parameters and the transmission and the transmission and the transmission and the parameters and the transmission and the transmission and the parameters and the transmission and the parameters and the transmission and the transmission and the parameters and the parameters