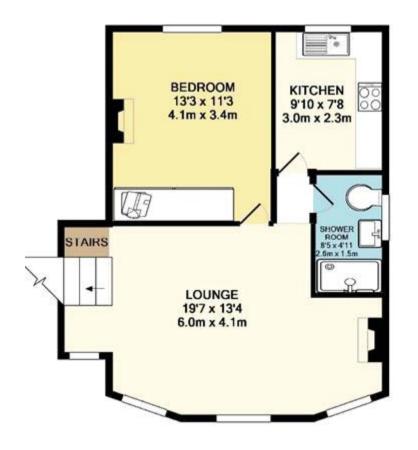

### **Tenure**

Share of Freehold

2ND FLOOR APPROX. FLOOR AREA 345 SQ.FT. (32.0 SQ.M.)

1ST FLOOR APPROX, FLOOR AREA 515 SQ.FT. (47.8 SQ.M.)

#### TOTAL APPROX. FLOOR AREA 859 SQ.FT. (79.8 SQ.M.)

Whilst every attempt has been made to ensure the accuracy of the floor plan contained here, measurements of doors, windows, rooms and any other items are approximate and no responsibility is taken for any error, omission, or mis-statement. This plan is for illustrative purposes only and should be used as such by any prospective purchaser. The services, systems and appliances shown have not been tested and no guarantee as to their operability or efficiency can be given