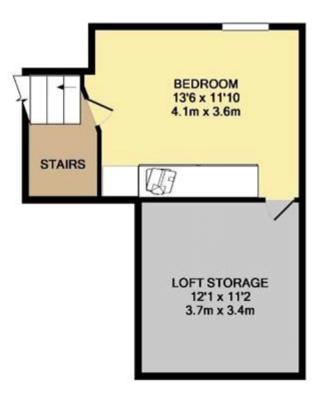

### **Tenure**

Share of Freehold

2ND FLOOR APPROX. FLOOR AREA 345 SQ.FT. (32.0 SQ.M.)

1ST FLOOR APPROX, FLOOR AREA 515 SQ.FT. (47.8 SQ.M.)

#### TOTAL APPROX. FLOOR AREA 859 SQ.FT. (79.8 SQ.M.)

Whilst every attempt has been made to ensure the accuracy of the floor plan contained here, measurements of doors, windows, rooms and any other items are approximate and no responsibility is taken for any error, omission, or mis-statement. This plan is for illustrative purposes only and should be used as such by any prospective purchaser. The services, systems and appliances shown have not been tested and no guarantee as to their operability or efficiency can be given