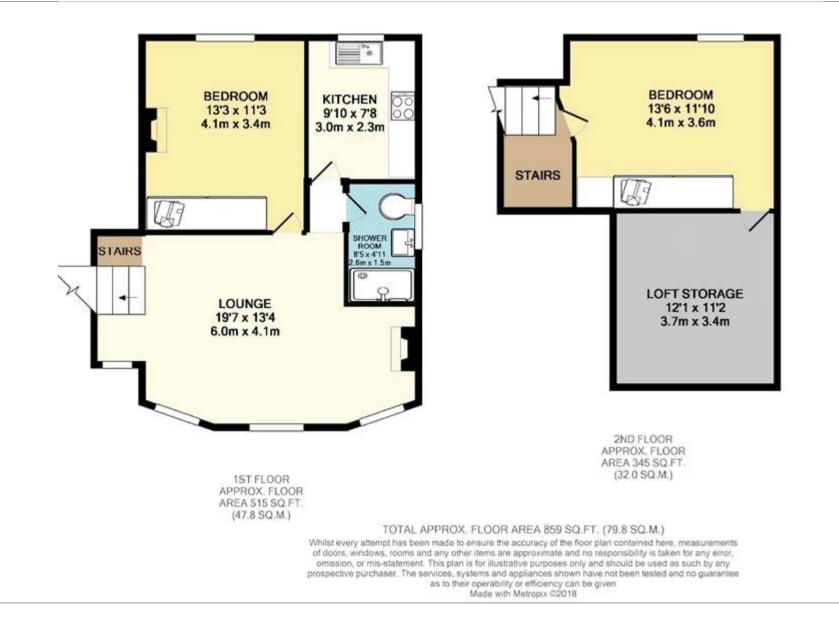

## Description

This excellent bright and airy flat is a perfect new home. Spacious Two bedroom flat. New Build. Over 100 year lease.Excellent standard and finishing. Bright & Natural decor. Benefits from off street parking & a private garden. Modern Fully Equipped Kitchen. Two Double bedrooms. Contemporary white suite bathroom. Excellent location close to local amenities and transport links.