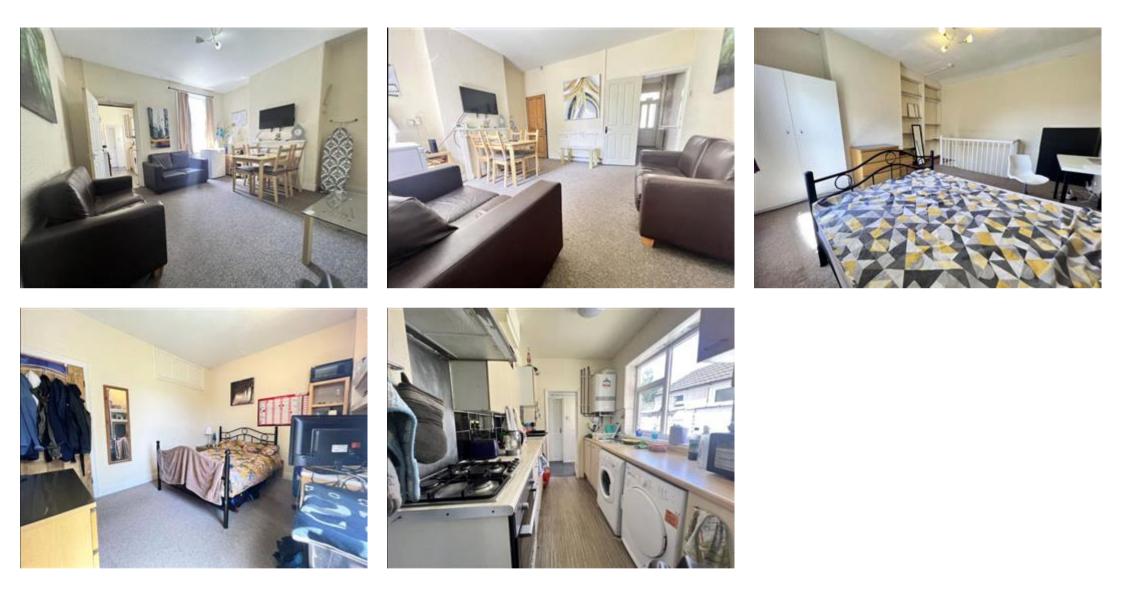

The accommodation comprises of a front lounge which can be converted to a third bedroom, rear living/dining room, newly fitted kitchen and modern ground floor bathroom. To the first floor are two spacious double bedrooms and outside there is a private patio garden.

A beautifully presented and much improved traditional mid- terraced property situated close to Earlsdon High Street.

The property comprises on the ground floor of a spacious front DOUBLE bedroom/Living Room; large separate lounge; kitchen; utility area and downstairs shower room

The first floor has 2 further Large DOUBLE bedrooms decorated neutrally with quality carpets.

The second floor has a further Huge DOUBLE bedroom

\*\*\* Investors \*\*\*

This property is located perfectly between Warwick and Coventry University and is HMO ready with the potential to be rented for  $\pounds 20,400!$  With a very spacious rear garden you could invest in expanding the house to a 5 bedroom and boost you rent even further.