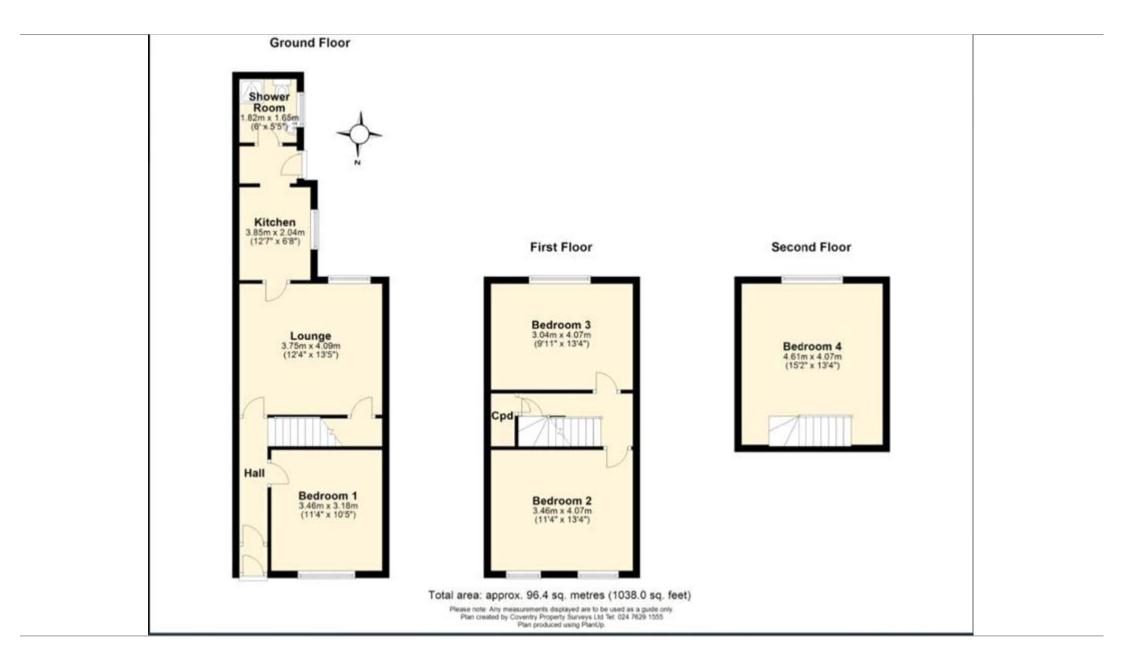

The accommodation comprises of a front lounge which can be converted to a third bedroom, rear living/dining room, newly fitted kitchen and modern ground floor bathroom. To the first floor are two spacious double bedrooms and outside there is a private patio garden.

A beautifully presented and much improved traditional mid- terraced property situated close to Earlsdon High Street.

The property comprises on the ground floor of a spacious front DOUBLE bedroom/Living Room; large separate lounge; kitchen; utility area and downstairs shower room

The first floor has 2 further Large DOUBLE bedrooms decorated neutrally with quality carpets.

The second floor has a further Huge DOUBLE bedroom

\*\*\* Investors \*\*\*

This property is located perfectly between Warwick and Coventry University and is HMO ready with the potential to be rented for  $\pounds 20,400!$  With a very spacious rear garden you could invest in expanding the house to a 5 bedroom and boost you rent even further.