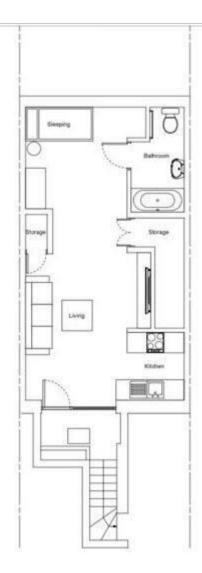

## **Description**

Excellent bright and airy Studio apartment. Perfect for a couple or small family. Excellent standard and finishing. Bright & Natural decor. The property Benefits from free on street parking. Modern Fully Equipped Kitchen & Contemporary white suite bathroom. Excellent location close to local amenities and transport links including selsdon wood (perfect for dog walkers)