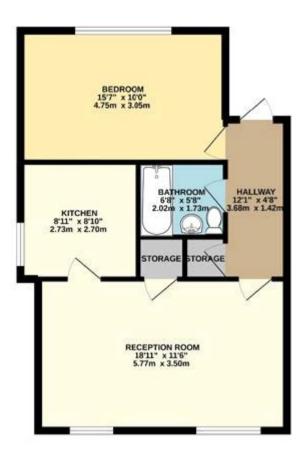

### **Description**

In the Heart of Thornton Heath moments from the station lies this Beautifully Spacious 1 double bedroom ground floor flat with allocated parking & communal gardens. The accommodation comprises an excellent sized lounge - ideal for entertaining, fitted kitchen, double bedroom & bathroom/WC. In great condition throughout the flat benefits from excellent light levels and ample storage. Enviably located a stones throw from Thornton Heath's shops, restaurants and its excellent transport links are right on your doorstep. Contact the sales team immediately to arrange a viewing