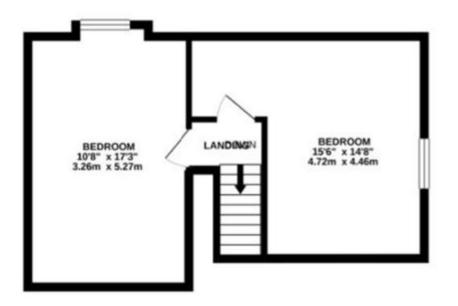

### Description

This excellent bright and airy flat is a perfect new home. Three large bedrooms.Freehold. Bright & Natural decor. Benefits from off street parking & private garage. Split over two floors. Separate kitchen and large bathroom. Off street parking & private garage.Modern Excellent location close to local amenities and transport links. In need of complete modernisation, potential to split into multiple units, rooms and going into the eaves.

#### Tenure

Freehold

TOTAL FLOOR AREA : 1156 sq.ft. (107.4 sq.m.) approx.

Viewing by appointment only Premier Assets - Head Office GROSVENOR HOUSE, 160 GILLETT ROAD, THORNTON HEATH, SURREY CR7 8SN Tel: 020 8689 0208 Email: info@premierassets.co.uk Website: