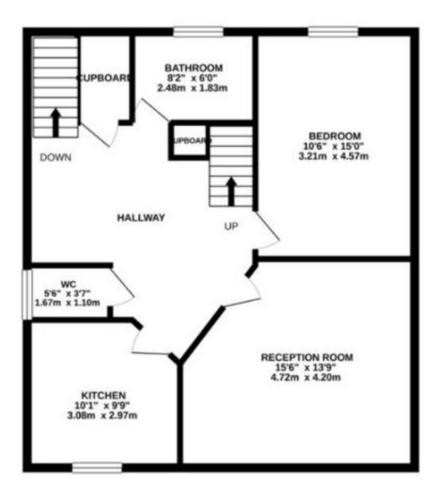

### Description

This excellent bright and airy flat is a perfect new home. Three large bedrooms.Freehold. Bright & Natural decor. Benefits from off street parking & private garage. Split over two floors. Separate kitchen and large bathroom. Off street parking & private garage.Modern Excellent location close to local amenities and transport links. In need of complete modernisation, potential to split into multiple units, rooms and going into the eaves.

#### Tenure

Freehold

TOTAL FLOOR AREA : 1156 sq.ft. (107.4 sq.m.) approx.

Viewing by appointment only Premier Assets - Head Office GROSVENOR HOUSE, 160 GILLETT ROAD, THORNTON HEATH, SURREY CR7 8SN Tel: 020 8689 0208 Email: info@premierassets.co.uk Website: