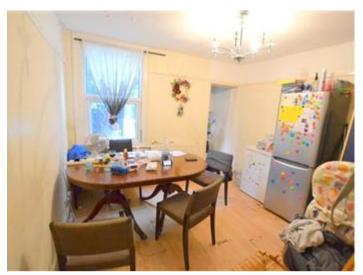

When you walk through the entrance you have the reception which has been neutrally decorated leading you into the second reception/dining room. There is a kitchen which overlooks the garden and benefits from ample storage and work top space.