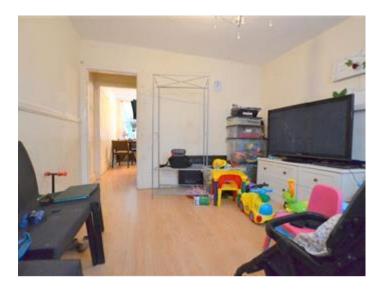

When you walk through the entrance you have the reception which has been neutrally decorated leading you into the second reception/dining room. There is a kitchen which overlooks the garden and benefits from ample storage and work top space.