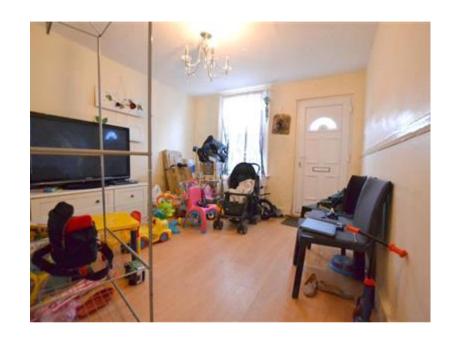

When you walk through the entrance you have the reception which has been neutrally decorated leading you into the second reception/dining room. There is a kitchen which overlooks the garden and benefits from ample storage and work top space.