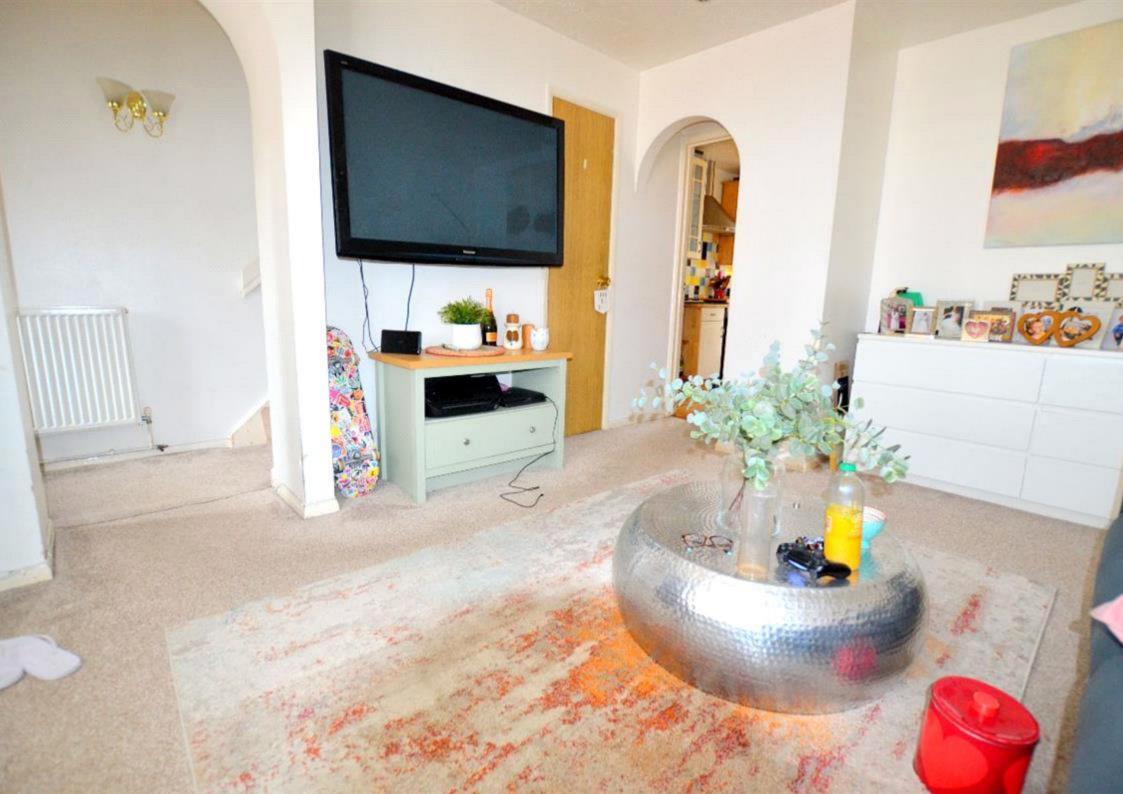

When you walk through the entrance hall you have the reception which has been neutrally decorated. There is a large kitchen/dining room which overlooks the garden and benefits from ample storage and work top space whilst having the added benefit from understair storage.