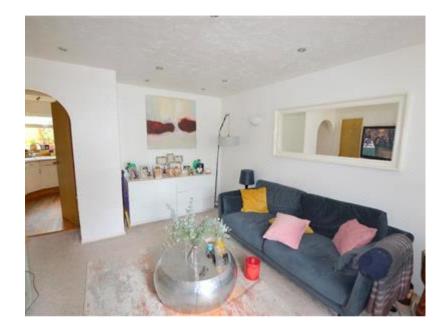

When you walk through the entrance hall you have the reception which has been neutrally decorated. There is a large kitchen/dining room which overlooks the garden and benefits from ample storage and work top space whilst having the added benefit from understair storage.