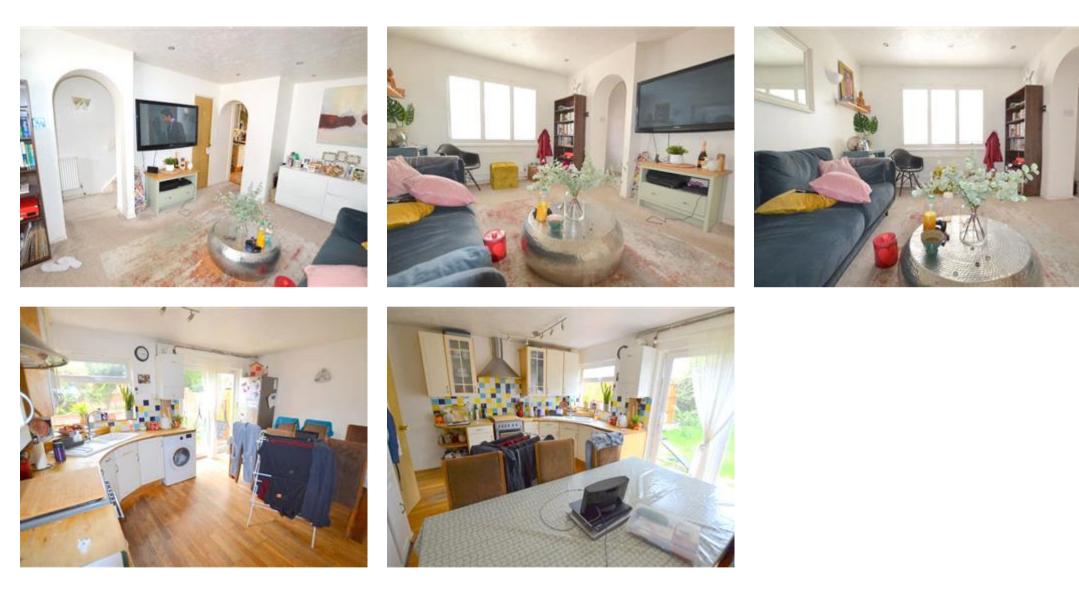

When you walk through the entrance hall you have the reception which has been neutrally decorated. There is a large kitchen/dining room which overlooks the garden and benefits from ample storage and work top space whilst having the added benefit from understair storage.