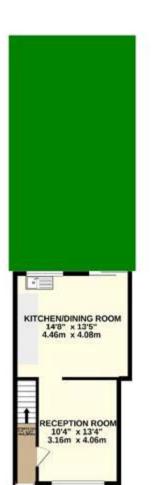

## Tenure

Freehold

GROUND FLOOR 372 sq.h. (34.5 sq.m.) approx

BATHROOM SW x 20" 2,03m x 2,34m BEDROOM 7'6" x 10'9" 2.29m x 3.27m LANDING A DEPRESENCE LE ASTER BEDROOM 8'6" x 13'1" 2.59m x 4.00m

15T FLOOR 362 stuft. (33.7 sturt.) approx.

TOTAL FLOOR AREA: 734 SUR (68.2 SUM) opprox.

LOTAL TOOLS TOOLS TALK TO BUILD TO TO TOOLS TOOL

Viewing by appointment only Premier Assets - Head Office GROSVENOR HOUSE, 160 GILLETT ROAD, THORNTON HEATH, SURREY CR7 8SN Tel: 020 8689 0208 Email: info@premierassets.co.uk Website: