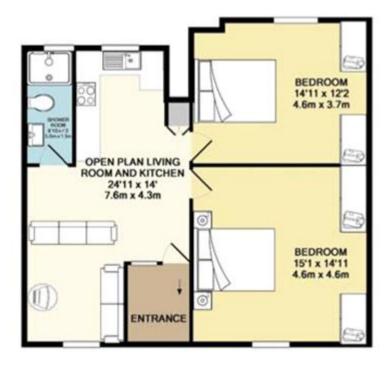

### **Tenure**

Share of Freehold

ENTRANCE FLOOR APPROX FLOOR AREA 37 SQ.FT. (3.4 SQ.M.)

ATH FLOOR APPROX. FLOOR AREA 745 SQ.FT. (69.2 SQ.M.)

#### TOTAL APPROX. FLOOR AREA 781 SQ.FT. (72.6 SQ.M.)

White every attempt has been made to ensure the accuracy of the floor plan contained here, measurements of doors, sendous, rooms and any other larms are approximate and no responsibility is taken for any error, ormission, or mis-statement. This grain is for disystative purposes only and should be used as such by any prospective purchaser. The services, systems and appliances shown have not been tested and no guarantee as to their operability or efficiency can be given. Made with Metrogox (CQT15)

TOTAL APPROX. FLOOR AREA 781 SQ.FT. (72.6 SQ.M.)

For illustrative purposes only. Decorative finishes, fixtures, fixtings and furnishings do not represent the current state of the property. Measurements are approximate. Not to scale Made with Metropix 02019