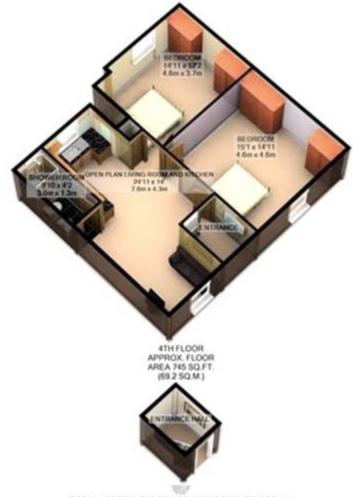

### **Tenure**

Share of Freehold

ENTRANCE FLOOR APPROX FLOOR AREA 37 SQ.FT. (3.4 SQ.M.)

ATH FLOOR APPROX. FLOOR AREA 745 SQ.FT. (69.2 SQ.M.)

#### TOTAL APPROX. FLOOR AREA 781 SQ.FT. (72.6 SQ.M.)

White every attempt has been made to ensure the accuracy of the floor plan contained here, measurements of doors, sendous, rooms and any other larms are approximate and no responsibility is taken for any error, ormission, or mis-statement. This grain is for disystative purposes only and should be used as such by any prospective purchaser. The services, systems and appliances shown have not been tested and no guarantee as to their operability or efficiency can be given. Made with Metrogox (CQT15)

TOTAL APPROX. FLOOR AREA 781 SQ.FT. (72.6 SQ.M.)

For illustrative purposes only. Decorative finishes, fixtures, fixtings and furnishings do not represent the current state of the property. Measurements are approximate. Not to scale Made with Metropix 02019