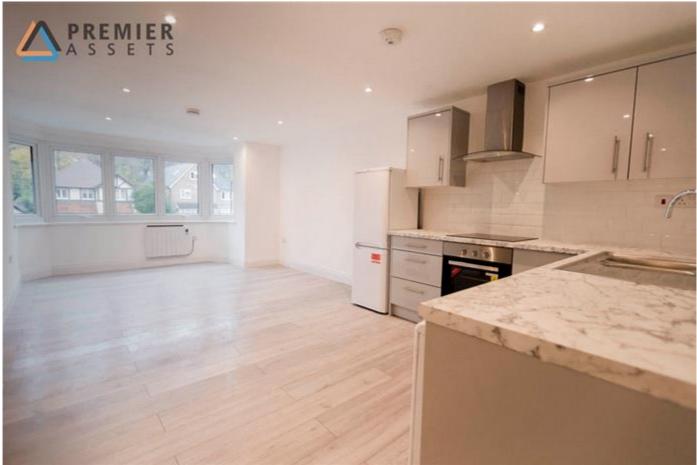

Foxley Lane Purley £1,350 pcm

Stunning 2 bedroom flat in Purley's Newest Development. An exceptional two bedroom apartment with spacious bedroom areas, stylish bathroom, open plan kitchen/living with modern appliances and a large communal garden. Located a short walk from Purley station & all its amenities. Available now

- Close to Excellent Local Amenities
- Stylish fitted kitchen
- two double bedrooms
- Brand new development
- communal garden

£1,350 pcm Rent

Strictly by appointment with Premier Assets - Head Office Telephone Viewing