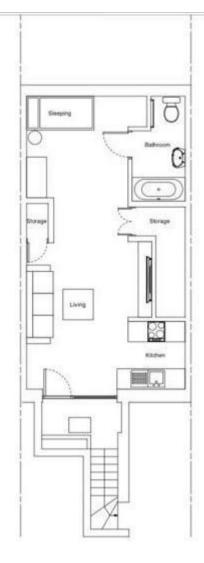

## Description

This excellent bright and airy house is a perfect new home. Spacious Four bedrooms. Recently Refurbished.Excellent standard and finishing. Bright & Natural decor. Benefits from off street parking & a garden. Modern Fully Equipped Kitchen. Three Double bedrooms.The property benefits from a large basement which is equipped with its own kitchen and bathroom that has been recently refurbished to a high standard. Contemporary white suite bathroom. Excellent location close to local amenities and transport links.