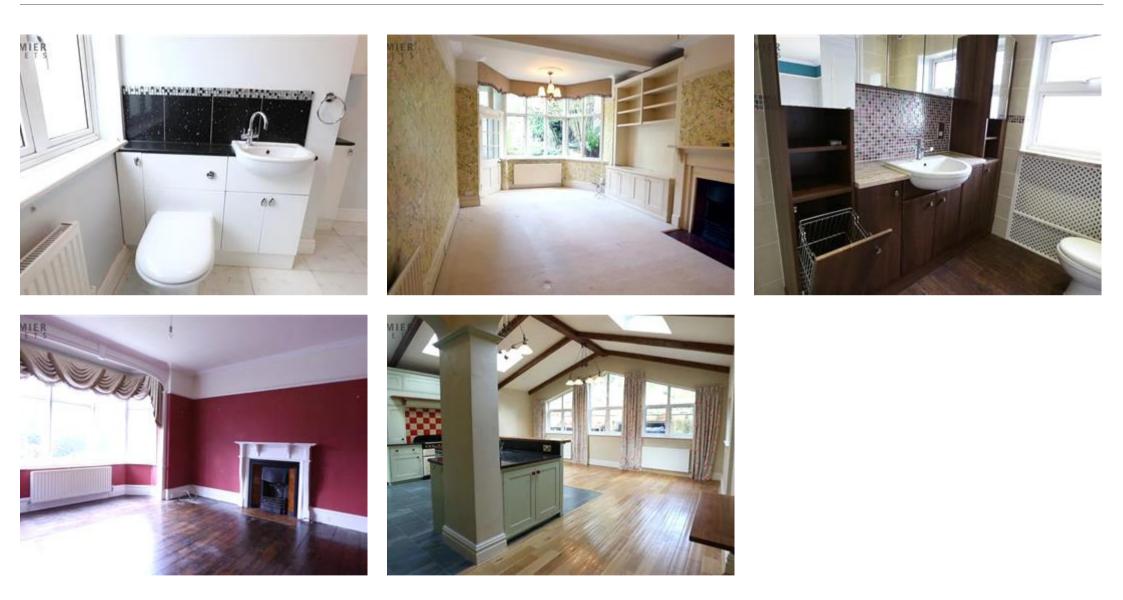

## Description

This excellent bright and airy semi-detached home.Very spacious and prominent beautiful existing features. Freehold.Excellent standard and finishing. Bright & Natural decor. Benefits from off street parking & a garden. Modern Fully Equipped Kitchen. Five Double bedrooms & a separate study . Contemporary white suite bathrooms. Excellent location close to local amenities and transport links.This is a perfect beautiful family home.