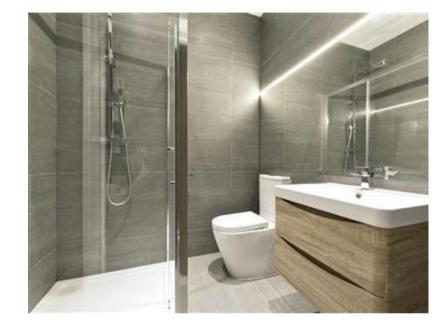

## Description

This particular spacious second floor flat comprises of an open plan kitchen/diner/livingroom, . Benefits from one large double bedroom and a walk in wardrobe, also comes with a private parking space. The bathrooms have been finished to a high standard with great attention to detail. Fitted with under-floor heating and heated rails with a modern shower. The kitchens have been fitted with bespoke handle–less wall and floor cabinets. With integrated appliances including Bosch and Zanussi all come with 10 year warranties. Potential to make this into a two bedroom with a study, both adding value as well as being suitable for a young family.