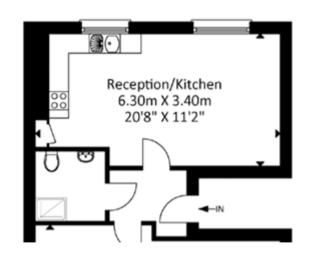

## Description

This particular spacious second floor flat comprises of an open plan kitchen/diner/livingroom, . Benefits from one large double bedroom and a walk in wardrobe, also comes with a private parking space. The bathrooms have been finished to a high standard with great attention to detail. Fitted with under-floor heating and heated rails with a modern shower. The kitchens have been fitted with bespoke handle–less wall and floor cabinets. With integrated appliances including Bosch and Zanussi all come with 10 year warranties. Potential to make this into a two bedroom with a study, both adding value as well as being suitable for a young family.