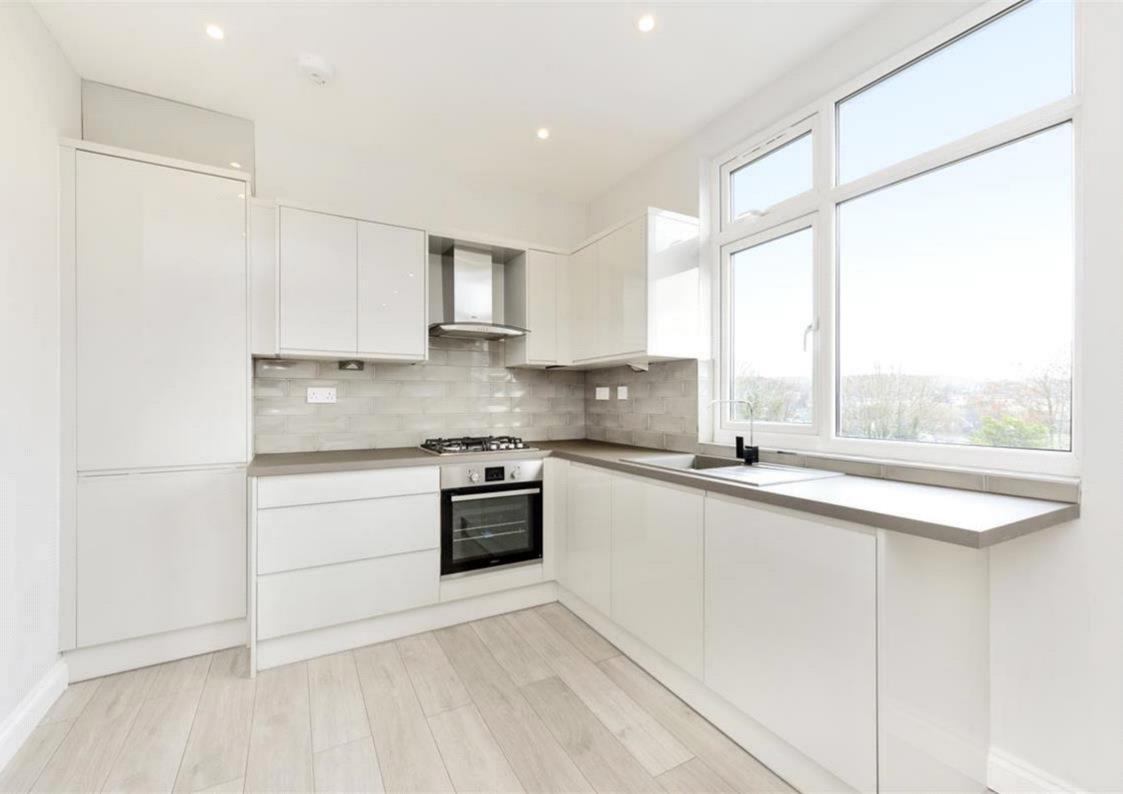

## Description

This particular spacious second floor flat comprises of an open plan kitchen/diner/livingroom, . Benefits from one large double bedroom and a walk in wardrobe, also comes with a private parking space. The bathrooms have been finished to a high standard with great attention to detail. Fitted with under-floor heating and heated rails with a modern shower. The kitchens have been fitted with bespoke handle–less wall and floor cabinets. With integrated appliances including Bosch and Zanussi all come with 10 year warranties. Potential to make this into a two bedroom with a study, both adding value as well as being suitable for a young family.